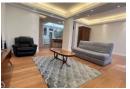

The apartment features a large open plan kitchen, lounge and dining area, that opens onto an ocean facing balcony. The kitchen has space for a double door fridge, 3 under counter appliances and a large pantry.